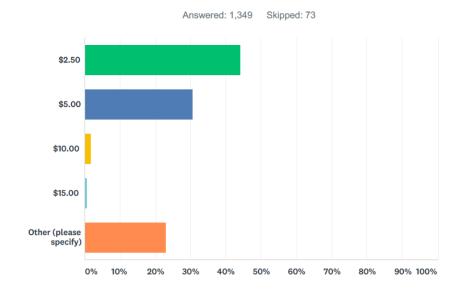

# Community Engagement Results Report (Extract)

Boyne Tannum Aquatic Recreation Centre (PRJ-279)