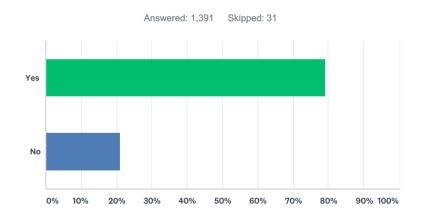

|
| 05 Mar | GRC Facebook       | 2,859  | 147         |
| 07 Mar | GRC Facebook       | 5,954  | 547         |
| 07 Mar | GRC Facebook       | 2,115  | 58          |
| Total  |                    | 31,859 | 4,519       |

<sup>\*\*</sup> Not included in total reach, as its not GRC publication.

#### 4.4 Website

Non-GRC Traffic:

Pageviews 1,239
Unique pageviews 976
Average time on page 2min 23 sec

# **5.0 Community Engagement Responses**

## **5.1** Overall Summary

- 1422 Survey Responses received
  - 886 on-line
  - 536 hard copy
- 12 Submissions received
- 50 (estimate) attended Community Consultation at Boyne Tannum Community Centre

## 5.2 Analysis of Survey Data Responses

Question 1 I would like to receive information on the proposed Boyne Tannum Aquatic Recreation Centre.



| ANSWER CHOICES | RESPONSES |       |
|----------------|-----------|-------|
| Yes            | 79.08%    | 1,100 |
| No             | 20.92%    | 291   |
| TOTAL          |           | 1,391 |

#### Commentary

#### Location Breakdown:

| Location          | Yes | No  |
|-------------------|-----|-----|
| Agnes Water       | 3   | 4   |
| Baffle Creek      | 1   | 0   |
| Beecher/Burua     | 6   | 2   |
| Benaraby          | 43  | 13  |
| Bororen           | 3   | 0   |
| Boyne Island      | 337 | 94  |
| Bracewell         | 1   | 0   |
| Calliope          | 7   | 7   |
| Gladstone         | 52  | 28  |
| Iveragh           | 2   | 5   |
| Miriam Vale       | 0   | 1   |
| Mt Larcom         | 0   | 3   |
| Out of GRC Region | 11  | 7   |
| Tannum Sands      | 620 | 116 |
| Turkey Beach