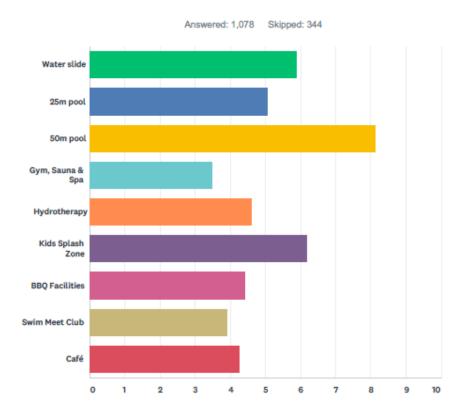

# Community Engagement Results Report (Extract)

Boyne Tannum Aquatic Recreation Centre (PRJ-279)