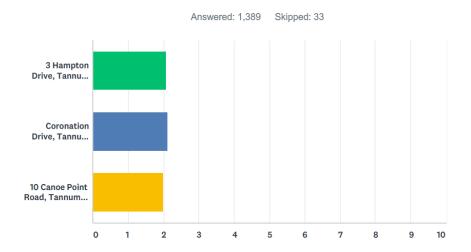

stance/Costs | Surf Lifesaving |
|-------------------------------|----------------------------|-----------------|
| (residents & tourists,        |                            | _               |
| families, youth, elderly,     |                            |                 |
| businesses, create jobs)      |                            |                 |
| Fitness, recreation, therapy, | Tannum School Pool         | Heat            |
| health, learn to swim         |                            |                 |
| Overdue                       | Beach Safety               | Schools         |
| Size of Boyne Tannum area     | Swim Club                  |                 |

# Question 7 Which of the three shortlisted sites would be your preferred location? Please list in preference order.



|                                   | 1             | 2             | 3             | TOTAL | SCORE |
|-----------------------------------|---------------|---------------|---------------|-------|-------|
| 3 Hampton Drive, Tannum Sands     | 35.50%<br>437 | 36.64%<br>451 | 27.86%<br>343 | 1,231 | 2.08  |
| Coronation Drive, Tannum Sands    | 43.60%<br>545 | 25.28%<br>316 | 31.12%<br>389 | 1,250 | 2.12  |
| 10 Canoe Point Road, Tannum Sands | 32.48%<br>405 | 32.80%<br>409 | 34.72%<br>433 | 1.247 | 1.98  |

#### Commentary

Additional sites were proposed via the survey responses and submissions. These include:

- Dennis Park BITS Sports oval
- Smelter land in Tannum between school and river
- Brouwes land where the horse are before the bridge to Boyne
- Crown land adjacent to Tannum High S