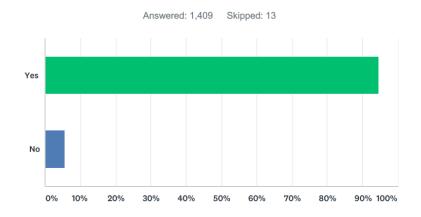

## Commentary

#### Location Breakdown:

| Location          | Yes | No  |
|-------------------|-----|-----|
| Agnes Water       | 3   | 4   |
| Baffle Creek      | 1   | 0   |
| Beecher/Burua     | 6   | 2   |
| Benaraby          | 43  | 13  |
| Bororen           | 3   | 0   |
| Boyne Island      | 337 | 94  |
| Bracewell         | 1   | 0   |
| Calliope          | 7   | 7   |
| Gladstone         | 52  | 28  |
| Iveragh           | 2   | 5   |
| Miriam Vale       | 0   | 1   |
| Mt Larcom         | 0   | 3   |
| Out of GRC Region | 11  | 7   |
| Tannum Sands      | 620 | 116 |
| Turkey Beach      | 5   | 1   |
| Wurdong Heights   | 9   | 4   |
| No Address        | 0   | 6   |

Question 6 Would you like to see the development of an Aquatic Recreation Centre in Boyne Island/Tannum Sands.



| ANSWER CHOICES | RESPONSES |       |
|----------------|-----------|-------|
| Yes            | 94.61%    | 1,333 |
| No             | 5.39%     | 76    |
| TOTAL          |           | 1,409 |

#### Commentary

#### Location Breakdown:

| Location          | Yes | No |
|-------------------|-----|----|
| Agnes Water       | 4   | 3  |
| Baffle Creek      | 0   | 1  |
| Beecher/Burua     | 7   | 1  |
| Benaraby          | 60  | 0  |
| Bororen           | 2   | 1  |
| Boyne Island      | 430 | 5  |
| Bracewell         | 2   | 0  |
| Calliope          | 11  | 3  |
| Gladstone         | 56  | 23 |
| Iveragh           | 7   | 0  |
| Miriam Vale       | 2   | 0  |
| Mt Larcom         | 3   | 0  |
| Out of GRC Region | 14  | 4  |
| Tannum Sands      | 713 | 32 |
| Turkey Beach      | 7   | 0