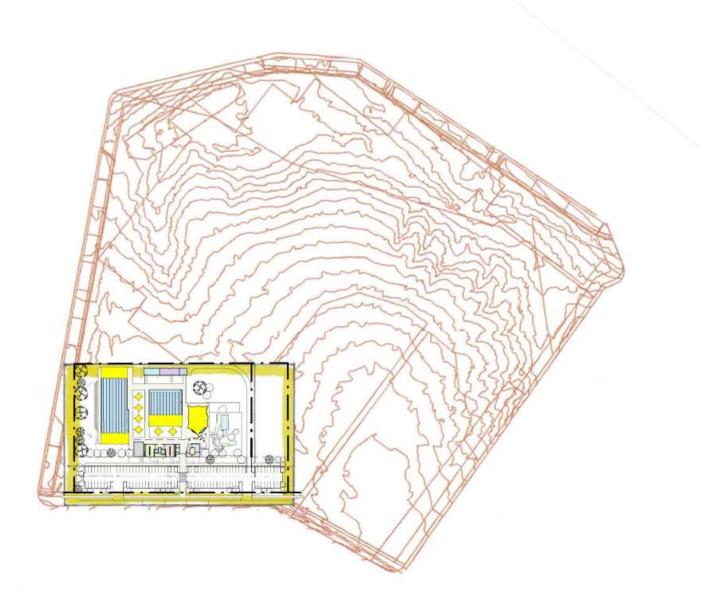

## 0 5 10 m LIIIIIIII scale

| FACILITY<br>DESIGN GROUP                                                              | PROJECT C<br>BOYNE TANUM AQUATIC RECREATION CENTRE                          | CLIENT | drawing title<br>SITE PLAN 1             |          |
|---------------------------------------------------------------------------------------|-----------------------------------------------------------------------------|--------|------------------------------------------|----------|
| DESIGN GROUP DONOT SCALE OF DRAWINGS, WORK TO REVIEW DIMINISONE ONLY.                 |                                                                             |        | DRAWING No. A050                         | REVISION |
| Architecture & Construction NOMINATED ARCHITECT: STEPHEN JOHANSSON - NSW REG No. 7148 | THE DRAWING IS COPYING IT A 5 THE PROPERTY OF FACILITY DESIGN GROUP PTY JTD |        | SCALE 1:2000 DATE 6/5/20 JOB No. Project | a        |
|                                                                                       |                                                                             |        | Number                                   |          |