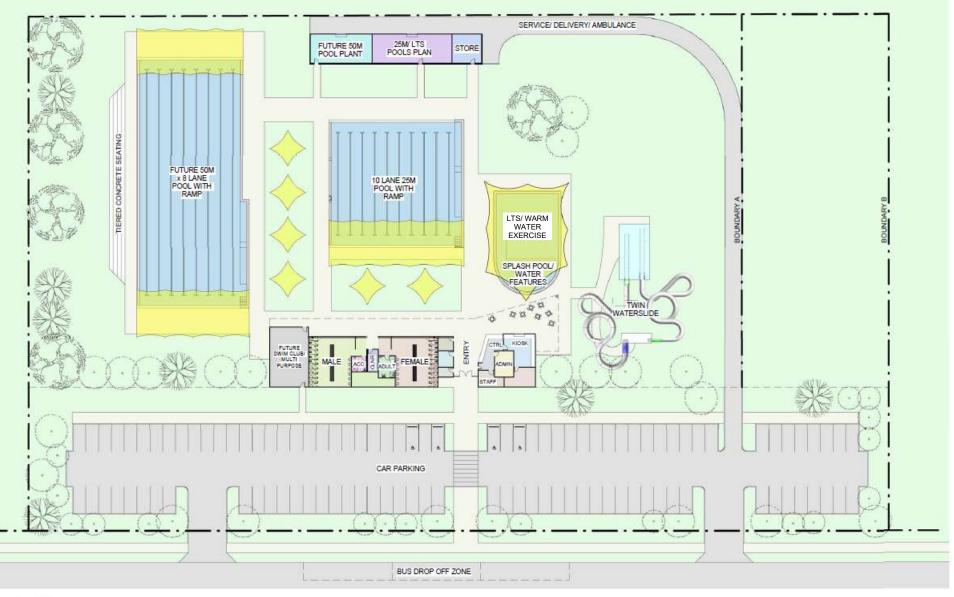

## 0 5 10 m LIIIIIIII scale





| FACILITY<br>DESIGN GROUP                                                              | PROJECT C<br>BOYNE TANUM AQUATIC RECREATION CENTRE                          | CLIENT | drawing title<br>SITE PLAN 1             |          |
|---------------------------------------------------------------------------------------|-----------------------------------------------------------------------------|--------|------------------------------------------|----------|
| DESIGN GROUP DONOT SCALE OF DRAWINGS, WORK TO REVIEW DIMINISONE ONLY.                 |                                                                             |        | DRAWING No. A050                         | REVISION |
| Architecture & Construction NOMINATED ARCHITECT: STEPHEN JOHANSSON - N